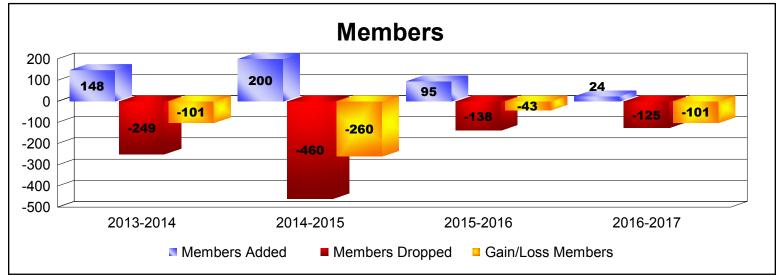

**Disbanded Districts**As of June 2017 Cumulative

| Year      | New<br>Clubs | Dropped<br>Clubs | Gain/<br>Loss<br>Clubs | New<br>Members | Charter<br>Members | Reinstate<br>Members | Transfer<br>Members | Total<br>Member<br>Added | Total<br>Members<br>Dropped | Gain/<br>Loss<br>Members |
|-----------|--------------|------------------|------------------------|----------------|--------------------|----------------------|---------------------|--------------------------|-----------------------------|--------------------------|
| 2013-2014 | 2            | -7               | -5                     | 71             | 50                 | 27                   | 0                   | 148                      | -249                        | -101                     |
| 2014-2015 | 4            | -8               | -4                     | 49             | 139                | 11                   | 1                   | 200                      | -460                        | -260                     |
| 2015-2016 | 2            | -6               | -4                     | 18             | 74                 | 3                    | 0                   | 95                       | -138                        | -43                      |
| 2016-2017 | 1            | -7               | -6                     | 4              | 20                 | 0                    | 0                   | 24                       | -125                        | -101                     |
| Average   | 2            | -7               | -5                     | 36             | 71                 | 10                   | 0                   | 117                      | -243                        | -126                     |