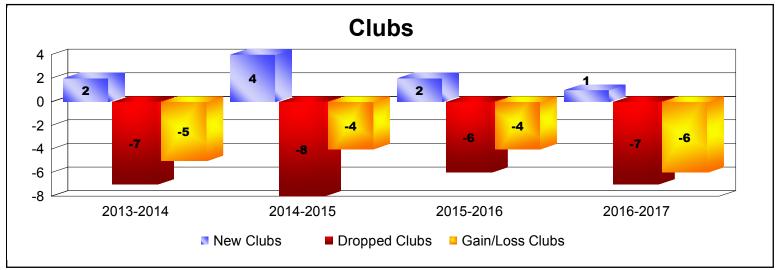

**Disbanded Districts**As of June 2017 Cumulative

| Year      | New<br>Clubs | Dropped<br>Clubs | Gain/<br>Loss<br>Clubs | New<br>Members | Charter<br>Members | Reinstate<br>Members | Transfer<br>Members | Total<br>Member<br>Added | Total<br>Members<br>Dropped | Gain/<br>Loss<br>Members |
|-----------|--------------|------------------|------------------------|----------------|--------------------|----------------------|---------------------|--------------------------|-----------------------------|--------------------------|
| 2013-2014 | 2            | -7               | -5                     | 71             | 50                 | 27                   | 0                   | 148                      | -249                        | -101                     |
| 2014-2015 | 4            | -8               | -4                     | 49             | 139                | 11                   | 1                   | 200                      | -460                        | -260                     |
| 2015-2016 | 2            | -6               | -4                     | 18             | 74                 | 3                    | 0                   | 95                       | -138                        | -43                      |
| 2016-2017 | 1            | -7               | -6                     | 4              | 20                 | 0                    | 0                   | 24                       | -125                        | -101                     |
| Average   | 2            | -7               | -5                     | 36             | 71                 | 10                   | 0                   | 117                      | -243                        | -126                     |